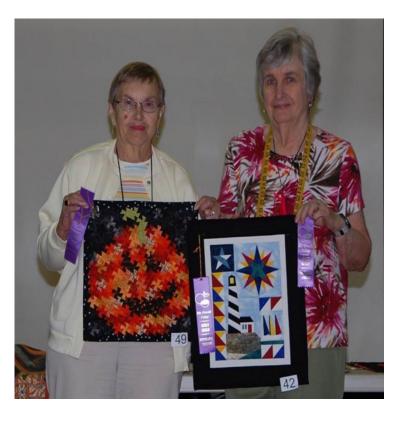

#### Cont from p. 2

Challenge Quilts were voted on with the following winners:

First Place: Navy flag by Karen Okerstrom

2<sup>nd</sup> Place: A Nation Challenged by Sandi Carstenson

3<sup>rd</sup> Place: My Hero's Firefighter by Lynn Benson

And HM: Hero's Wear Dog Tags by Karon Jacobson

Deborah Blackbourn reported on the Quilt Show as follows: Volunteers are needed to work the show. This year there will be no Second Hand Rose and the Quilted Gallery is now called the Quilted Bazaar. There will be a non-denominational church service on Sunday morning. There will also be a Fashion Show and a Military Service Sew area.