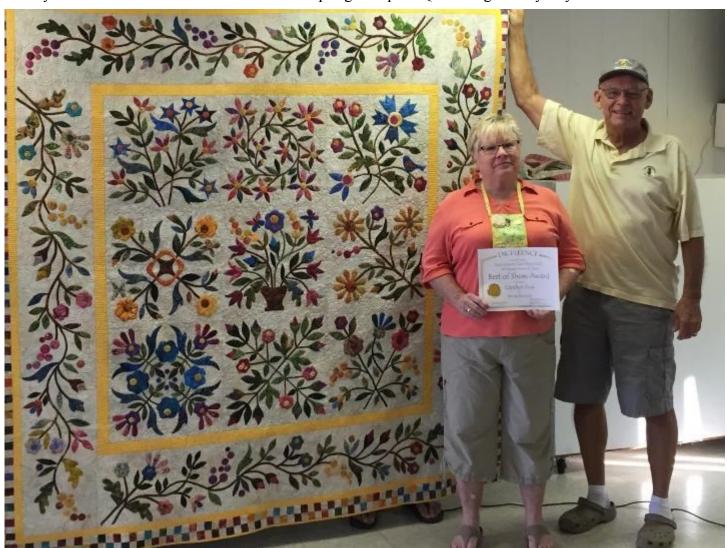

#### **Llano Grande Quilt Show Winner**

Carolyn Fox received the most votes with her "Spring Bouquet" Quilt designed by Edyta Sitcar.

We now have 275 members in the Rio Grande Valley Quilt Guild. New members have never belonged to our guild before. Returning members were members in the past, but not the prior year. Renewing members were members in the prior year. The following are the memberships received at or since the January guild meeting.