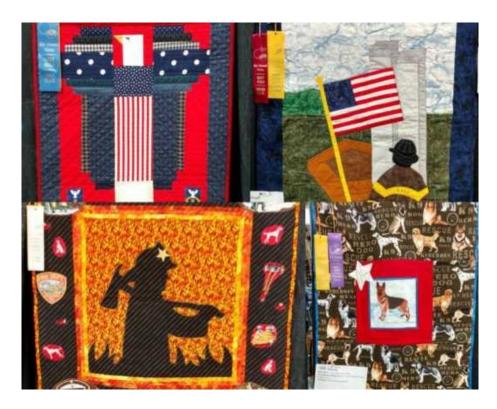

#### Cont from p. 2

Challenge Quilts were voted on with the following winners:

First Place: Navy flag by Karen Okerstrom

2<sup>nd</sup> Place: A Nation Challenged by Sandi Carstenson

3<sup>rd</sup> Place: My Hero's Firefighter by Lynn Benson

And HM: Hero's Wear Dog Tags by Karon Jacobson

Deborah Blackbourn reported on the Quilt Show as follows: Volunteers are needed to work the show. This year there will be no Second Hand Rose and the Quilted Gallery is now called the Quilted Bazaar. There will be a non-denominational church service on Sunday morning. There will also be a Fashion Show and a Military Service Sew area.